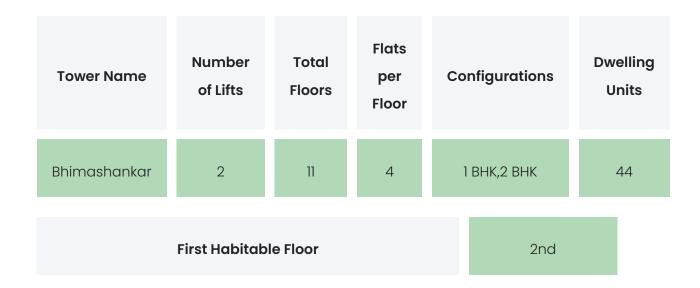

|
| MADHURAAJ<br>BHIMASHANKAR |           |                  |

### **PROJECT & AMENITIES**

| Time Line                        | Size      | Typography  |
|----------------------------------|-----------|-------------|
| Completed on 31st December, 2019 | 1100 Sqmt | 1 ВНК,2 ВНК |

#### **Project Amenities**

| Sports                 | NA                                                       |
|------------------------|----------------------------------------------------------|
| Leisure                | NA                                                       |
| Business & Hospitality | NA                                                       |
| Eco Friendly Features  | Waste Segregation,Rain Water Harvesting,Water<br>Storage |

MADHURAAJ

BHIMASHANKAR

### BUILDING LAYOUT



#### Services & Safety

- **Security :** Maintenance Staff,Security System / CCTV,Intercom Facility
- Fire Safety : NA
- Sanitation : NA
- Vertical Transportation : NA

MADHURAAJ

BHIMASHANKAR

### FLAT INTERIORS

| Configuration | RERA Carpet Range |
|---------------|-------------------|
| 1 BHK         | 232 - 255 sqft    |
| 2 BHK         | 384 - 478 sqft    |

| Floor To Ceiling Height | NA |
|-------------------------|----|
| Views Available         | NA |
|                         |    |

| Flooring                     | Vitrified Tiles                    |
|------------------------------|------------------------------------|
| Joinery, Fittings & Fixtures | Sanitary Fittings,Kitchen Platform |

| Finishing    | Laminated flush doors,Double glazed glass<br>windows |
|--------------